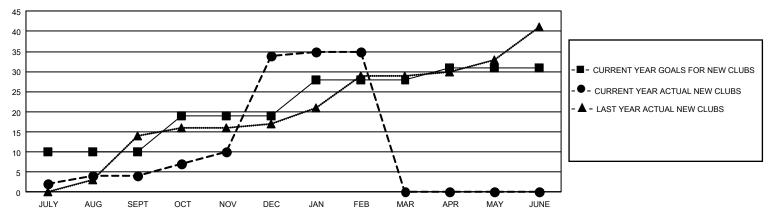

## GMT Constitutional Area 5 - E, Group O

REPORT DOES NOT INCLUDE CLUBS IN UNDISTRICTED AREAS.

| Clubs         |               |             |               | Members               |                       |                         |                                                    |  |
|---------------|---------------|-------------|---------------|-----------------------|-----------------------|-------------------------|----------------------------------------------------|--|
|               | RESULTS FOR   | R 2020-2021 |               | RESULTS FOR 2020-2021 |                       |                         |                                                    |  |
| QUARTER       | NEW CLUB GOAL | NEW CLUBS   | DROPPED CLUBS | QUARTER MEMB          | ER GROWTH NET<br>GOAL | MEMBER GROWTH<br>ACTUAL | DROPPED<br>MEMBERS ACTUAL<br>(including transfers) |  |
| JULY/AUG/SEPT | 30            | 4           | 2             | JULY/AUG/SEPT         | 158                   | 527                     | 758                                                |  |
| OCT/NOV/DEC   | 27            | 30          | 0             | OCT/NOV/DEC           | 115                   | 1,614                   | 804                                                |  |
| JAN/FEB/MAR   | 27            | 1           | 56            | JAN/FEB/MAR           | 115                   | 190                     | 1,241                                              |  |
| APR/MAY/JUNE  | 9             | 0           | 0             | APR/MAY/JUNE          | 50                    | 0                       | 0                                                  |  |

## GOALS AND ACTUAL NEW CLUBS CUMULATIVE