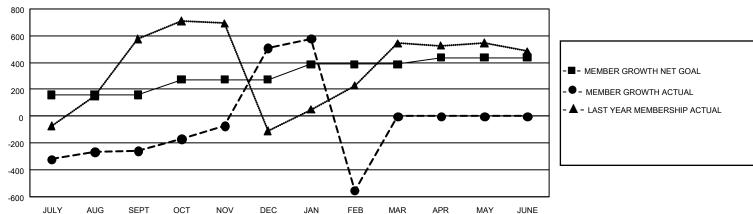

## GMT Constitutional Area 5 - E, Group O

REPORT DOES NOT INCLUDE CLUBS IN UNDISTRICTED AREAS.

| Clubs         |               |             |               | Members               |                       |                         |                                                    |  |
|---------------|---------------|-------------|---------------|-----------------------|-----------------------|-------------------------|----------------------------------------------------|--|
|               | RESULTS FOR   | R 2020-2021 |               | RESULTS FOR 2020-2021 |                       |                         |                                                    |  |
| QUARTER       | NEW CLUB GOAL | NEW CLUBS   | DROPPED CLUBS | QUARTER MEMB          | ER GROWTH NET<br>GOAL | MEMBER GROWTH<br>ACTUAL | DROPPED<br>MEMBERS ACTUAL<br>(including transfers) |  |
| JULY/AUG/SEPT | 30            | 4           | 2             | JULY/AUG/SEPT         | 158                   | 527                     | 758                                                |  |
| OCT/NOV/DEC   | 27            | 30          | 0             | OCT/NOV/DEC           | 115                   | 1,614                   | 804                                                |  |
| JAN/FEB/MAR   | 27            | 1           | 56            | JAN/FEB/MAR           | 115                   | 190                     | 1,241                                              |  |
| APR/MAY/JUNE  | 9             | 0           | 0             | APR/MAY/JUNE          | 50                    | 0                       | 0                                                  |  |

## GOALS AND ACTUAL MEMBERS CUMULATIVE

| DROPPED CLUBS: 58                |       | 256 CLUBS OF 518 ADDED 1 OR MORE<br>NEW MEMBERS | GENDER DISTRIBUTION             |                |       |
|----------------------------------|-------|-------------------------------------------------|---------------------------------|----------------|-------|
|                                  |       |                                                 | MALE 7,871 (50.51%              |                |       |
|                                  |       |                                                 | FEMALE                          | 7,713 (49.49%) |       |
| DROPPED MEMBERS                  |       |                                                 |                                 |                |       |
| DECEASED                         | 75    | CLICK HERE FOR CUMULATIVE                       | TOTAL FAMILY UNIT MEMBERS       |                | 5,957 |
| CLUB CANCELLED 1,121 OTHER 1,607 |       | MEMBERSHIP DATA                                 | FAMILY MEMBERS PAYING HALF DUES |                | 0.004 |
|                                  |       |                                                 |                                 |                | 3,681 |
| TOTAL                            | 2,803 |                                                 |                                 |                |       |